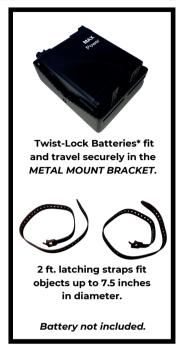

- The **MAGNETIC MOUNT PLATE** secures your radio to any ferrous surface providing a tight hold with a Max Pulling Force\* of 24 pounds (\*Max Pulling Force is the minimum required force to separate a magnet from a ferrous metal surface.) The single-plain "PLATE" is easy to install and does not interfere with the RF signals or other electronic equipment functions.
- The **METAL MOUNT BRACKET** creates an "anywhere" ferrous surface where none currently exist. Strong "one-pull" latching straps hold the "BRACKET" to most structures (pole, tree, fence, etc.) or use the built-in 1/4-20 mounting nut to fasten the "BRACKET" to tripods and other stands.

#### Included in kit:

- MAGNETIC MOUNT PLATE
  - Rubber spacers installed for radio protection (do not remove).
  - Hex nut screwdriver
  - 1 set hex nut screws (qty 4)
  - Spare set hex nut screws (qty 4)
- METAL MOUNT BRACKET
  - Built-in 1/4-20 mounting nut
  - 2-foot rubber latching straps (qty 2)