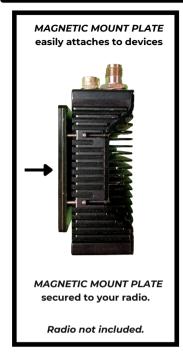

- The **MAGNETIC MOUNT PLATE** secures your radio to any ferrous surface providing a tight hold with a Max Pulling Force\* of 24 pounds (\*Max Pulling Force is the minimum required force to separate a magnet from a ferrous metal surface.) The single-plain "PLATE" is easy to install and does not interfere with the RF signals or other electronic equipment functions.
- The **METAL MOUNT BRACKET** creates an "anywhere" ferrous surface where none currently exist. Strong "one-pull" latching straps hold the "BRACKET" to most structures (pole, tree, fence, etc.) or use the built-in 1/4-20 mounting nut to fasten the "BRACKET" to tripods and other stands.

Lightweight and portable, the **MAGNETIC MOUNT KIT** represents the highest performing, most affordable, magnetic-mounting solution on the market; ideal when out in the field.

24 lb. Max Pulling Force between the *PLATE* and a ferrous surface.