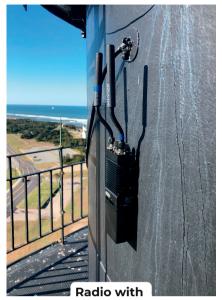

MAGNETIC MOUNT PLATE on an iron lighthouse.

The kit combines a **MAGNETIC MOUNT PLATE** with a **METAL MOUNT BRACKET** to deliver countless ways to securely mount a radio or other electronic devices with ease and speed.