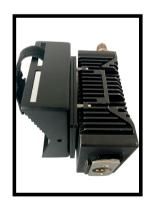

- The **MAGNETIC MOUNT PLATE** secures your radio to any ferrous surface providing a tight hold with a Max Pulling Force\* of 24 pounds (\*Max Pulling Force is the minimum required force to separate a magnet from a ferrous metal surface.) The single-plain "PLATE" is easy to install and does not interfere with the RF signals or other electronic equipment functions.
- The **METAL MOUNT BRACKET** creates an "anywhere" ferrous surface where none currently exist. Strong "one-pull" latching straps hold the "BRACKET" to most structures (pole, tree, fence, etc.) or use the built-in 1/4-20 mounting nut to fasten the "BRACKET" to tripods and other stands.