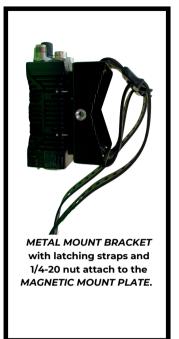

- The **MAGNETIC MOUNT PLATE** secures your radio to any ferrous surface providing a tight hold with a Max Pulling Force\* of 24 pounds (\*Max Pulling Force is the minimum required force to separate a magnet from a ferrous metal surface.) The single-plain "PLATE" is easy to install and does not interfere with the RF signals or other electronic equipment functions.
- The **METAL MOUNT BRACKET** creates an "anywhere" ferrous surface where none currently exist. Strong "one-pull" latching straps hold the "BRACKET" to most structures (pole, tree, fence, etc.) or use the built-in 1/4-20 mounting nut to fasten the "BRACKET" to tripods and other stands.

MAGNETIC MOUNT KIT with PLATE and BRACKET attached to a radio

BRACKET on a tripod via the 1/4-20 Mounting Nut

BRACKET on a tripod attached to the PLATE

BRACKET with latching straps on a tree attached to the PLATE