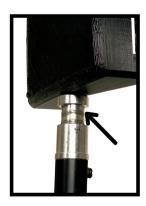

- The **MAGNETIC MOUNT PLATE** secures your radio to any ferrous surface providing a tight hold with a Max Pulling Force\* of 24 pounds (\*Max Pulling Force is the minimum required force to separate a magnet from a ferrous metal surface.) The single-plain "PLATE" is easy to install and does not interfere with the RF signals or other electronic equipment functions.
- The **METAL MOUNT BRACKET** creates an "anywhere" ferrous surface where none currently exist. Strong "one-pull" latching straps hold the "BRACKET" to most structures (pole, tree, fence, etc.) or use the built-in 1/4-20 mounting nut to fasten the "BRACKET" to tripods and other stands.