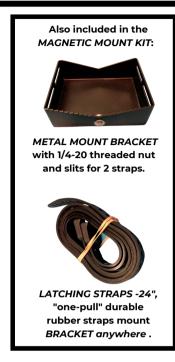

- The **MAGNETIC MOUNT PLATE** secures your radio to any ferrous surface providing a tight hold with a Max Pulling Force\* of 24 pounds (\*Max Pulling Force is the minimum required force to separate a magnet from a ferrous metal surface.) The single-plain "PLATE" is easy to install and does not interfere with the RF signals or other electronic equipment functions.
- The **METAL MOUNT BRACKET** creates an "anywhere" ferrous surface where none currently exist. Strong "one-pull" latching straps hold the "BRACKET" to most structures (pole, tree, fence, etc.) or use the built-in 1/4-20 mounting nut to fasten the "BRACKET" to tripods and other stands.

#### Included in kit:

- MAGNETIC MOUNT PLATE
  - Rubber spacers installed for radio protection (do not remove).
  - Hex nut screwdriver
  - 1 set hex nut screws (qty 4)
  - Spare set hex nut screws (qty 4)
- METAL MOUNT BRACKET
  - Built-in 1/4-20 mounting nut
  - 2-foot rubber latching straps (qty 2)