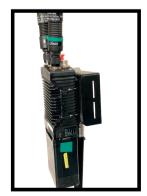

- The **MAGNETIC MOUNT PLATE** secures your radio to any ferrous surface providing a tight hold with a Max Pulling Force\* of 24 pounds (\*Max Pulling Force is the minimum required force to separate a magnet from a ferrous metal surface.) The single-plain "PLATE" is easy to install and does not interfere with the RF signals or other electronic equipment functions.
- The **METAL MOUNT BRACKET** creates an "anywhere" ferrous surface where none currently exist. Strong "one-pull" latching straps hold the "BRACKET" to most structures (pole, tree, fence, etc.) or use the built-in 1/4-20 mounting nut to fasten the "BRACKET" to tripods and other stands.

MAGNETIC MOUNT KIT with PLATE and BRACKET attached to a radio

BRACKET on a tripod via the 1/4-20 Mounting Nut

BRACKET on a tripod attached to the PLATE

BRACKET with latching straps on a tree attached to the PLATE