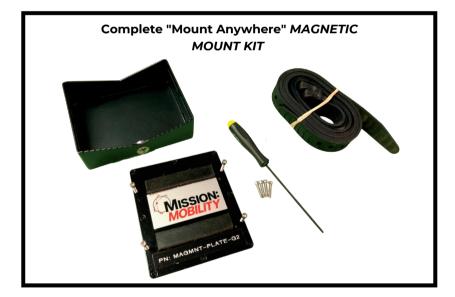

## MAGNETIC MOUNT KIT

ACCELERATE YOUR EQUIPMENT SET-UP.

### **PRODUCT OVERVIEW**

Mission Mobility's **MAGNETIC MOUNT KIT** offers simple and fast equipment set-up, no matter where you are. This rapid deployment solution provides an easy secure mount in seconds - no need for zip ties, straps, or complex mounts.

#### Included in kit:

- MAGNETIC MOUNT PLATE
  - Rubber spacers installed for radio protection (do not remove).
  - Hex nut screwdriver
  - 1 set hex nut screws (qty 4)
  - Spare set hex nut screws (qty 4)
- METAL MOUNT BRACKET
  - Built-in 1/4-20 mounting nut
  - 2-foot rubber latching straps (qty 2)