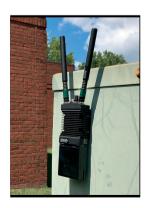

MAGNETIC MOUNT KIT with PLATE and BRACKET attached to a radio

BRACKET on a tripod via the 1/4-20 Mounting Nut

BRACKET on a tripod attached to the PLATE

BRACKET with latching straps on a tree attached to the PLATE